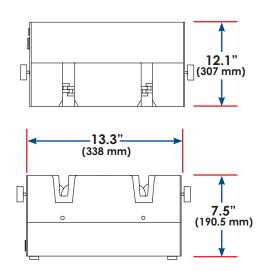

## **HE1 Knife Sharpening System**

or smaller supermarkets, hardware stores and plants that sharpen 50 knives per day or less, the **PRIME**dge HE1 Knife Sharpening System is an economical, compact tabletop unit that combines grinding and honing capabilities. The low-maintenance HE1 sharpens knives of any length and ensures consistent cutting edges. Weighing only 29 pounds (13 kg) and measuring 13.3" x 12.1" x 7.5" (338 x 307 x 190.5 mm), the HE1 easily fits your workstation and your budget.