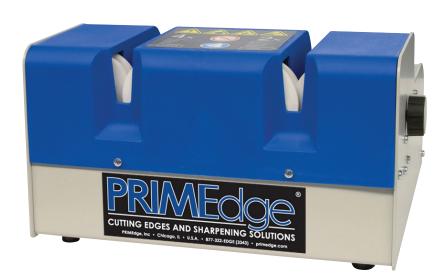

## **HE1 Knife Sharpening System**

or smaller supermarkets, hardware stores and plants that sharpen 50 knives per day or less, the **PRIME**dge HE1 Knife Sharpening System is an economical, compact tabletop unit that combines grinding and honing capabilities. The low-maintenance HE1 sharpens knives of any length and ensures consistent cutting edges. Weighing only 29 pounds (13 kg) and measuring 13.3" x 12.1" x 7.5" (338 x 307 x 190.5 mm), the HE1 easily fits your workstation and your budget.