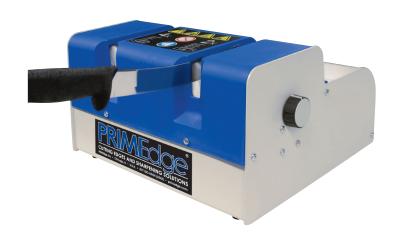

## **HE1 Knife Sharpening System**

or smaller supermarkets, hardware stores and plants that sharpen 50 knives per day or less, the **PRIME**dge HE1 Knife Sharpening System is an economical, compact tabletop unit that combines grinding and honing capabilities. The low-maintenance HE1 sharpens knives of any length and ensures consistent cutting edges. Weighing only 29 pounds (13 kg) and measuring 13.3" x 12.1" x 7.5" (338 x 307 x 190.5 mm), the HE1 easily fits your workstation and your budget.